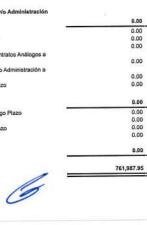

| 0.00<br>0.00<br>0.00<br>3,457,267.95<br>2,447,547.07<br>67,543.88<br>0.00<br>933,627,00<br>0.00<br>8,250,00<br>0.00<br>8,250,00<br>0.00<br>754,296.95   | 0.00<br>3,457,267.95<br>2,447,547.07<br>67,843.88<br>0.00<br>933,627.00<br>0.00<br>8,250.00<br>0.00<br>0.00<br>754,296.96               | Otros Pasivos Diferidos a Largo Plazo<br>Fondos y Blenes de Terceros en Garantía y/o Administración<br>a Largo Plazo<br>Fondos en Garantía a Largo Plazo<br>Fondos Contingentes a Largo Plazo<br>Fondos Contingentes a Largo Plazo<br>Fondos de Fidelormisos, Mandates y Contratos Análogos a<br>Largo Plazo<br>Otros Fondos do Terceros en Garantía y/o Administración a<br>Largo Plazo<br>Valores y Bienes en Garantía a Largo Plazo |



Página 1 de 2 03/02/2023

> 1,377,900.60 246,929.37 1,130,727.28 0.00 0.00 76.65

0.00 167.30 0.00 0.00

0.00

0.00

0.00

0.00

0,00

0.00 0.00 0.00 0.00 0.00

0.00

0.00 0.00 0.00 0.00

0.00

0.00

0.00 0.00

0.00

0.00

0.00 0.00 0.00 0.00

0.00

0.00 0.00 **0.00** 0.00

0.00

0.00 0.00

0.00 0.00 0.00

0.00

0.00 0.00 0.00

0.00 0.00 0.00 0.00

0.00

0.00

0.00 0.00 0.00 0.00 0.00

0.00

1,377,900.60

1,377,900.60

2021

Fecha:

761,987.95 252,728.85 508,767.99 0.00 0.00 0.00

0.00 491.11 0.00 0.00

0.00

0.00

0.00

0.00 0.00

0.00 0.00

0.00 0.00 0.00 0.00

0.00

0.00 0.00 0.00 0.00

0.00

0.00

0.00 0.00 0.00

0.00

0.00 0.00 0.00 0.00

761,987.95 0.00

0.00 0.00

0.00 0.00 0.00 0.00

> 0.00 0.00 0.00

0.00 0.00 0.00

0.00 0.00 0.00

2022

Total del Pasivo

Total de Pasivos No Cir